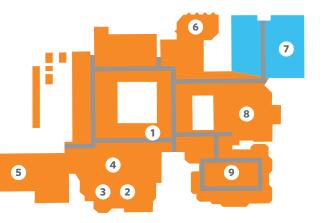

## **Campus Directory**

- 1 Reception
- **2** Learning Resource Centre (LRC)
- **3** Lecture Theatre
- Main Building Ground Floor West/South/East Corridor A - A1 - A32 Ground Floor North Corridor B - B3 - B23 1st Floor West/South/East Corridor D - D3 - D32 1st Floor North/West Corridor E - E1 - E28
- 5 Derek Gibson Wing Ground Floor - BF001 - BF008 1st Floor - BF101 - BF109 2nd Floor - BF201 - BF209
- 6 Lifestyle Hub COSTA
- 7 Sports Complex and Dance Studio SC1 SC20
- 8 Food Court
- 9 Clare Bowen Suite G1 - G9 and K1 - K9
- **10** Art, Design & Media Ground Floor - R1 - R8 1st Floor - R9 - R14