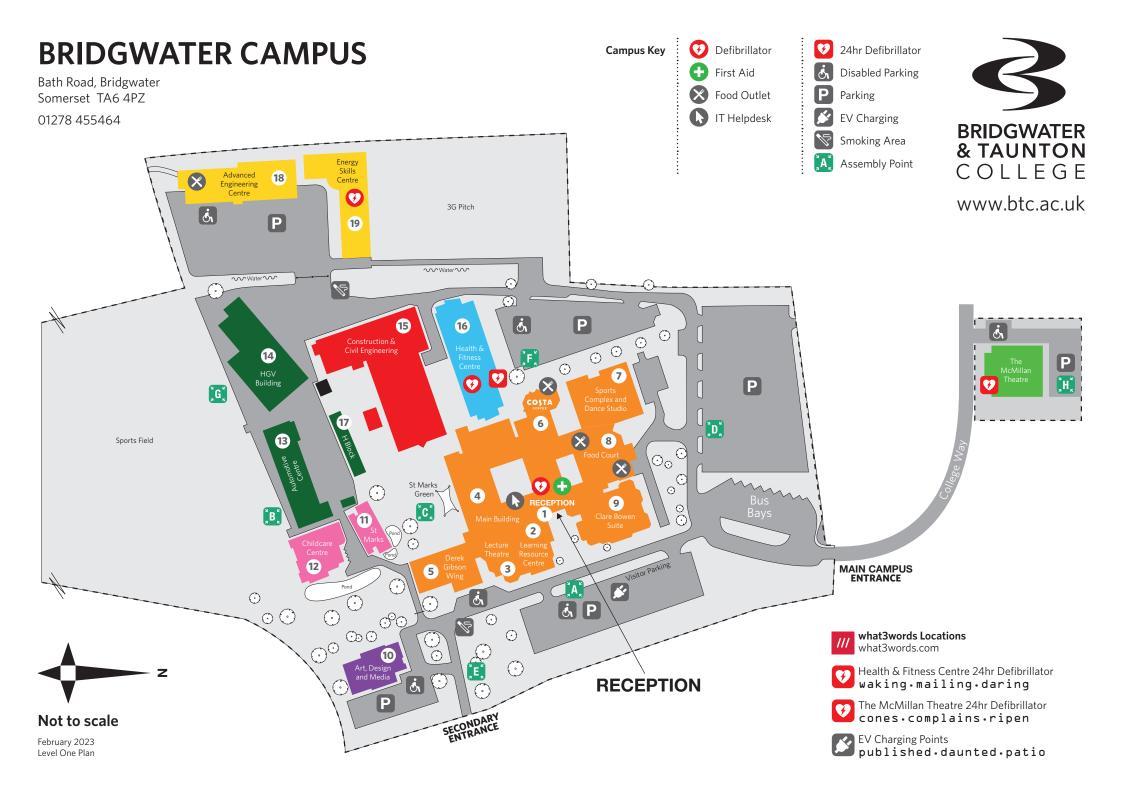

## **Campus Directory**

- 1 Reception
- **2** Learning Resource Centre (LRC)
- **3** Lecture Theatre
- Main Building Ground Floor West/South/East Corridor A - A1 - A32 Ground Floor North Corridor B - B3 - B23 1st Floor West/South/East Corridor D - D3 - D32 1st Floor North/West Corridor E - E1 - E28
- 5 Derek Gibson Wing Ground Floor - BF001 - BF008 1st Floor - BF101 - BF109 2nd Floor - BF201 - BF209
- 6 Lifestyle Hub COSTA
- 7 Sports Complex and Dance Studio SC1 SC20
- 8 Food Court
- 9 Clare Bowen Suite G1 - G9 and K1 - K9
- **10** Art, Design & Media Ground Floor - R1 - R8 1st Floor - R9 - R14

**12** Childcare Centre Early Years - EY1 - EY3

- **13** Automotive (Light Vehicle) S1 - S4
- **14** Automotive (HGV) S5 - S20
- **15** Construction & Civil Engineering BT001 - BT012 BT101 - BT102
- **16** Health & Fitness Centre, Gym Ground Floor - L1 - L8 1st Floor - L9 - L22 2nd Floor - L23 - L39
- **17** H Block H1 - H8