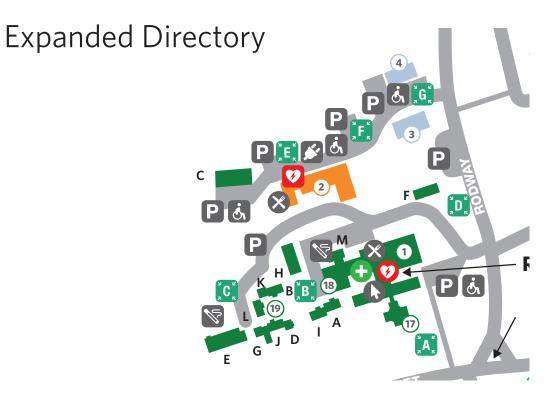

## Main Campus

- 1 Main Building & Reception CCH CC1 - CC8 CC105 - CC108 CM001 - CM006 Restaurant
- 2 National College for Nuclear Gym Café
- **3** Brian Galloway Building CG1 CG8
- 4 Estates Office/Workshops
- **17** LRC
- 18 Residential Team

- **19** Accommodation
  - A Blackdown
  - B Brendon
  - C Burrow Hall
  - D Collard
  - E Dartmoor
  - F Dunkery Lodge
  - G Exmoor
  - H Jeanes Hall
  - I Mendip
  - J Polden
  - K Porlock
  - L Quantock
  - . . \_ \_ \_ \_ .
  - M Tower Block

- 7 AMC AMCTR - Tutorial Room AM1 - AM4
- 8 CSI Classrooms CTC1 and CTC2
- **9** Arboriculture ARBPR - Practical, ARBTR - Theory
- **10** 14 16 Centre Unused at this time

- 11 CSIC and MCoE
- **12** Workshops

HWS2 - Agri Mech

HWS3 - Chainsaw

HWS7 - Countryside

HWS8 - Mech

13 Golf Club and Driving Range