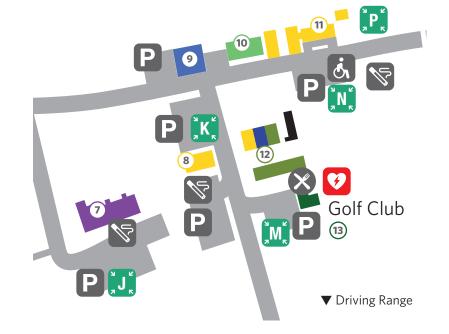

- 7 AMC AMCTR - Tutorial Room AM1 - AM4
- 8 CSI Classrooms CTC1 and CTC2
- **9** Arboriculture ARBPR - Practical, ARBTR - Theory
- **10** 14 16 Centre Unused at this time

- 11 CSIC and MCoE
- **12** Workshops

HWS2 - Agri Mech

HWS3 - Chainsaw

HWS7 - Countryside

HWS8 - Mech

13 Golf Club and Driving Range