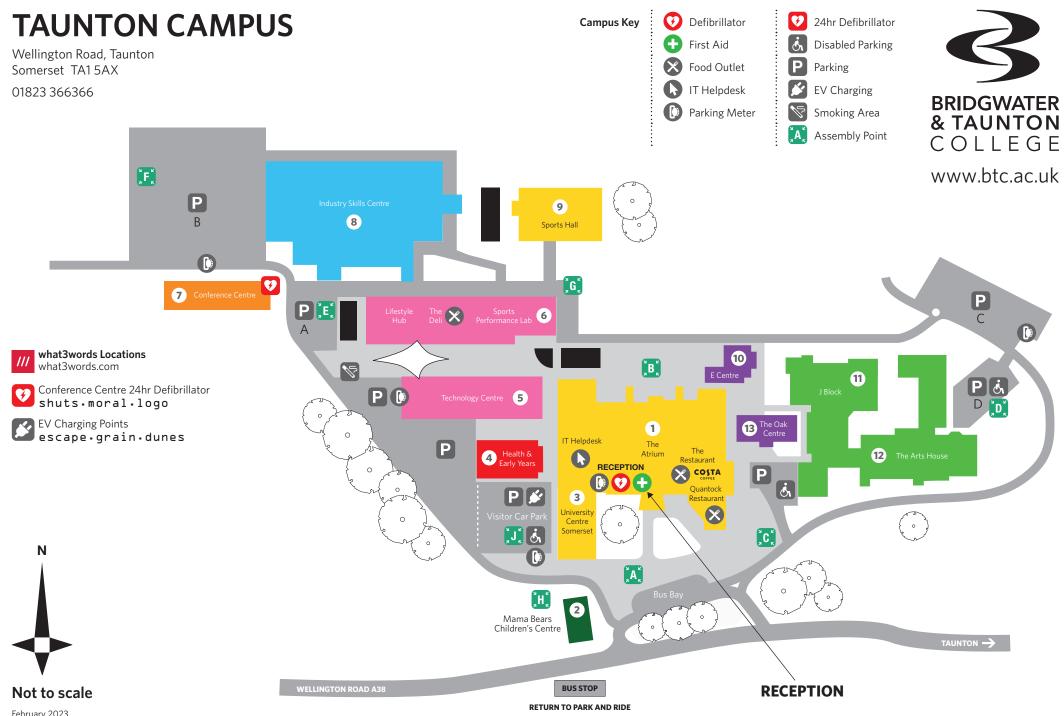

# **Campus Directory**

**1** The Atrium

Ground Floor Main Reception The Restaurant COSTA The Art Shop Information and Guidance The Quantock Restaurant <u>1st Floor</u> A1.01 - A1.14 Lecture Theatre A Lecture Theatre B LRC

<u>2nd Floor</u> A2.01 - A2.19

## 2 Mama Bears Children Centre

## **3** University Centre Somerset

| Ground Floor      |  |
|-------------------|--|
| TH001 - TH016     |  |
| HE Common Rooms   |  |
| Exams Office      |  |
| Reprographics     |  |
| IT Helpdesk       |  |
| Facilities Office |  |
| Staff Diner       |  |
|                   |  |

TH101 - TH118 <u>2nd Floor</u> TH201 - TH207 HE Study Centre <u>3rd Floor</u> TH301 - TH326 Staff Workroom

2nd Floor

TT200 - TT209

1st Floor

4 Health & Early Years TB001 - TB007

## **5** Technology Centre

<u>Ground Floor</u> TT004 - TT016

1st Floor

TT101 - TT107 Centre of Digital Technologies (TT110 - TT118)

## 6 Lifestyle Hub & Sports Performance Lab Student Services Engineering

Student Services Chaplain Wellbeing Team The Deli

## 7 Conference Centre Lecture Theatre Conference Hall Office Space Classroom

## 8 Industry Skills Centre

Painting and Decorating Workshop Multi-skills, Plumbing Workshops Automotive Workshop Carpentry and Joinery Electro Tech Centre Staff Workroom

## 9 Sports Hall

<u>Ground Floor</u> Main Hall Changing Rooms <u>1st Floor</u> Balcony Classroom Office

HE Sports Science Lab

**Changing Rooms** 

The Fitness Zone

## 10 E Centre

Classrooms E1 and E2 Specialist Bathroom Facilities

## **11** J Block

Unused at this time

## 12 The Arts House

<u>Ground Floor</u> AH0.14 - AH0.29 (AH0.24 includes 3D Workshop and Media Make Up Rooms) <u>2nd Floor</u> AH2.01 - AH2.10

<u>3rd Floor</u> AH3.01 - AH3.10

<u>1st Floor</u> AH1.01 - AH1.12 (AH1.08 - Staff Workroom)

## 13 The Oak Centre

2 Classrooms Therapy Room Specialist Bathroom Facilities